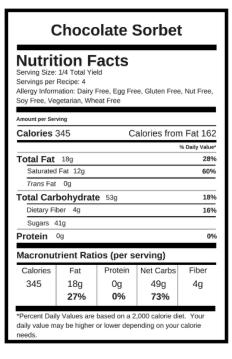

| Protein             | Net Carbs      | Fiber          |  |
| 395                                                                                                                                     | 30g                                          | 6q                  | 28g            | 0a             |  |
| 47% 9% 44%                                                                                                                              |                                              |                     |                |                |  |
| *Percent Daily Values are based on a 2,000 calorie diet. Your<br>daily value may be higher or lower depending on your calorie<br>needs. |                                              |                     |                |                |  |



| Mint Chip Ice Cream                                              |                                               |                     |                                  |              |
|------------------------------------------------------------------|-----------------------------------------------|---------------------|----------------------------------|--------------|
| Serving Size:<br>Servings per<br>Allergy Inform<br>Soy Free, Ver | 1/4 Total Yie<br>Recipe: 4<br>hation: Dairy F | ld<br>Free, Egg Fre | e, Gluten Fre                    | e, Nut Free, |
| Amount per Ser                                                   | ving                                          |                     |                                  |              |
| Calories