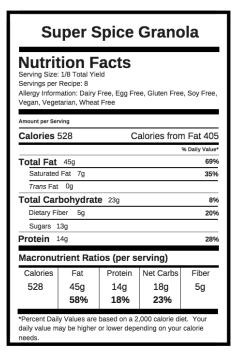

| Fat                                | Protein     | Net Carbs     | Fiber |
| 250                                                                                                                                     | 20g                                | 10g         | 7g            | 2g    |
|                                                                                                                                         | 54%                                | 27%         | 19%           | .5    |
| *Percent Daily Values are based on a 2,000 calorie diet. Your<br>daily value may be higher or lower depending on your calorie<br>needs. |                                    |             |               |       |



| Cran-Apple Power Bars                                                                                                                                  |                                                                                                                               |              |           |       |  |
|--------------------------------------------------------------------------------------------------------------------------------------------------------|-------------------------------------------------------------------------------------------------------------------------------|--------------|-----------|-------|--|
| Nutrition Facts<br>Serving Size: 1 Bar<br>Servings per Recipe: 12<br>Allergy Information: Dairy Free, Gluten Free, Soy Free,<br>Vegetarian, Wheat Free |